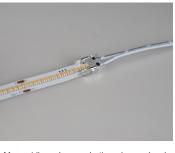

### Product connections

Insert each ends of led strips into the end of the connection terminal respectively, make sure the metal clip is on the same side as the metal solder pad of led strip.

After complete the insert, also make sure both ends of led strip are tightly connected.

Press the metal clip down with the appropriate plier to ensure that the metal clip is inserted into the appropriate position ,and connection completed.

#### Wiring connections

Insert one end of led strip and wire connector into both ends of the connection terminal respectively to ensure that the metal clip is on the same side as the metal solder pad of led strip.

Meanwhile make sure both ends are closely connected, Press the metal clip down with the appropriate plier to ensure that the metal clip is inserted into the appropriate position ,and connection completed.