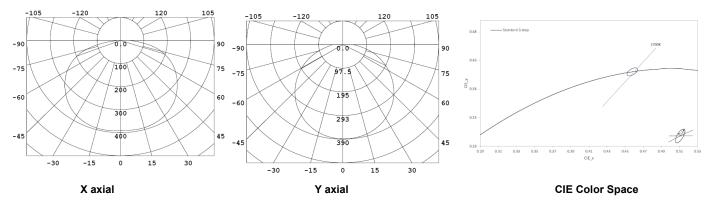

Additional product specifications | 1                |                           |                  |
| Type of installation              | 3M adhesive tape | Location of installation  | -                |
| Connection type                   | Connector        | Protection type           | IP20             |
| Power off before replacement      |                  |                           |                  |

Power off before replacement

Do not be in violation of any fire regulations when using

Consult qualified electricians for technical support

• If the supply cord is damaged, it shall be exclusively replaced by the manufacturer or his service agent or similar qualified person in order to avoid a hazard

### Dimensions:Cut demension: 125mm



### \* Photometric Information (0.5m)



# \* Energy Label



# \*Product & Wiring Connection & Cautions

### Product connections



Insert each ends of led strips into the end of the connection terminal respectively, make sure the metal clip is on the same side as the metal solder pad of led strip.



After complete the insert, also make sure both ends of led strip are tightly connected.



Press the metal clip down with the appropriate plier to ensure that the metal clip is inserted into the appropriate position ,and connection completed.

#### Wiring connections



Insert one end of led strip and wire connector into both ends of the connection terminal respectively to ensure that the metal clip is on the same side as the metal solder pad of led strip.



Meanwhile make sure both ends are closely connected, Press the metal cl