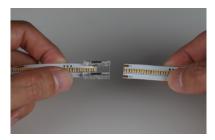

### Product connections

Insert each ends of led strips into the end of the connection terminal respectively, make sure the metal clip is on the same side as the metal solder pad of led strip.

After complete the insert, also make sure both ends of led strip are tightly connected.

Press the metal clip down with the appropriate plier to ensure that the metal clip is inserted into the appropriate position ,and connection completed.