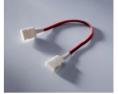

# \*Product & Wiring Connection & Cautions

### Product connections

Insert each ends of led strips into the end of the connection terminal respectively, make sure the metal clip is on the same side as the metal solder pad of led strip.

After complete the insert, also make sure both ends of led strip are tightly connected.

#### Wiring connections

Insert one end of led strip and wire connector into both ends of the connection terminal respectively to ensure that the metal clip is on the same side as the metal solder pad of led strip.