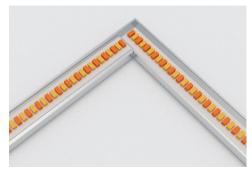

### Product connections

Insert each ends of led strips into the end of the connection terminal respectively, make sure the metal clip is on the same side as the metal solder pad of led strip.

After complete the insert, also make sure both ends of led strip are tightly connected.

Press the metal clip down with the appropriate plier to ensure that the metal clip is inserted into the appropriate position ,and connection completed.