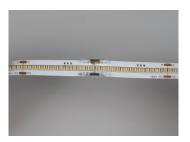

### Product connections

Insert each ends of led strips into the end of the connection terminal respectively, make sure the metal clip is on the same side as the metal solder pad of led strip.

After complete the insert, also make sure both ends of led strip are tightly connected.

Press the metal clip down with the appropriate plier to ensure that the metal clip is inserted into the appropriate position ,and connection completed.