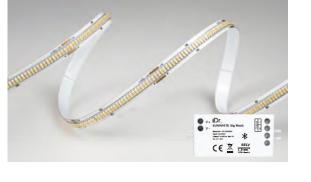

# Artemi Flex Strip Data Sheet SUNWHITE Series ( 12W/m 48V 2100k-6000K 10mm) 3 wires

### \*Features

- $\cdot$  SUNWHITE® technology, automatically changing in line with real sunshine
- · Exact colour selection in 2100K~6000K on black body line, high CRI 90
- · High power 12W/m, high brightness 2400lm/m@4000K for general lighting
- · High efficiency 120lm/W@4000K
- · Comfortable and uniform light with no lighting dot by 3D SMD LED
- $\cdot$  Brightness difference is less than 15% from end to end for 5m length
- · 48V, high power efficiency
- · Wide beam angle 180°
- · Easy to cut
- · 3M adhesive back tape
- · Good dissipation, 25000hrs lifespan, 40000hrs long lifespan with heatsink

# \*Product & Wiring Connection & Cautions