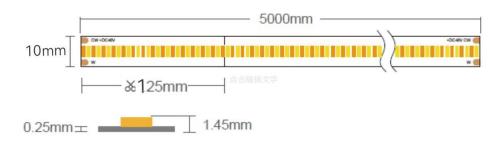

## **Technical data**

| Lieculcal specifications                  |                        |  |
|-------------------------------------------|------------------------|--|
| Part No.                                  | CTAS26C112G10F5-76075  |  |
| Wattage (W/m)                             | 12                     |  |
| DC output voltage (V)                     | 48                     |  |
| Frequency (Hz)                            | -                      |  |
| Dimmable                                  | Yes                    |  |
| Max. no. of lamps on B16A circuit breaker | -                      |  |
| Max. no. of lamps on C16A circuit breaker | -                      |  |
| Photometric specifications                |                        |  |
| Colour temperature (CCT)                  | 2100-6000K             |  |
|                                           | 93 @2100K              |  |
|                                           | 90 @2700K              |  |
| Luminous efficiency (Im/W)                | 90 @3000K              |  |
|                                           | 105 @4000K             |  |
|                                           | 102 @6000K             |  |
| Standard deviation of colour              | ≪3SDCM                 |  |
| UGR                                       | -                      |  |
| Mechanical specifications                 |                        |  |
| Housing material                          | FPC                    |  |
| Optical cover/ lens material              | -                      |  |
| Width/ diameter (mm)                      | 10                     |  |
| Cut length (mm)                           | 125                    |  |
| Lifespan                                  |                        |  |
| Number of switching cycles                | 100000                 |  |
| L80/B10 service life at 25°C              | 25,000 hrs             |  |
| Warranty period                           | 5 Years with heat-sink |  |

| CRI (Ra)                     | 90          |  |
|------------------------------|-------------|--|
|                              | 1115 @2100K |  |
|                              | 1080 @2700K |  |
| Luminous flux (Im/m)         | 1080 @3000K |  |
|                              | 1260 @4000K |  |
|                              | 1224 @6000K |  |
| Beam angle (°)               | 180°        |  |
| LED Qty (pcs/m)              | 256         |  |
|                              |             |  |
| Housing Colour               | White       |  |
| Length/ diameter (mm)        | 5000        |  |
| Height (mm)                  | 1.45        |  |
| Product weight               | 60g         |  |
|                              |             |  |
| L70/B50 service life at 25°C | 40,000 hrs  |  |
| L90/B10 service life at 25°C | 20,000 hrs  |  |

### Dimensions:Cut demension: 125mm